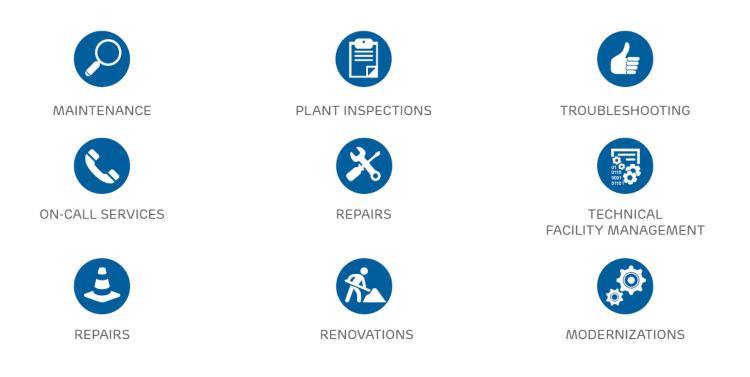

#### SERVICE, MAINTENANCE, REPAIR AND TROUBLESHOOTING

Total service provider: Malfunctions must be kept as low as possible in electrical engineering systems, safety and communication systems as well as HVAC equipment. This minimizes cost and risk. First-class service, maintenance and repair activities based on excellent product and market knowledge are integral parts of our support system. Our proximity to the customer makes it possible for us to quickly react with competent personnel, materials and tools in emergencies and whenever problems arise.