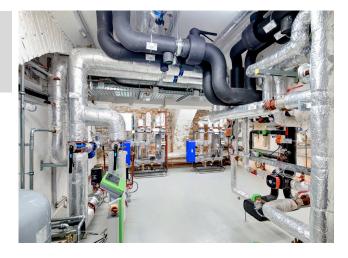

## HEATING, AIR CONDITIONING, VENTILATION AND SANITARY SYSTEMS

- Heat generation and heat distribution
- Refrigeration and cold distribution
- Partial and full air conditioning systems
- Feed and return-air ventilation systems
- Geothermic systems
- Solar systems
- Sanitary installations
- Swimming pools, saunas and water fun parks
- Compressed air and media supply
- Component activation