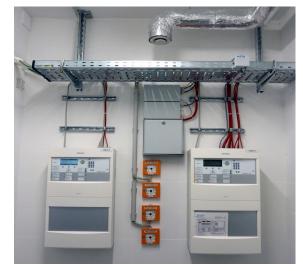

### **BUILDING AUTOMATION**

- Light control, sun protection and central switch-off systems
- Radio systems
- Automated overall system with visualization
- Instrumentation and control technologies