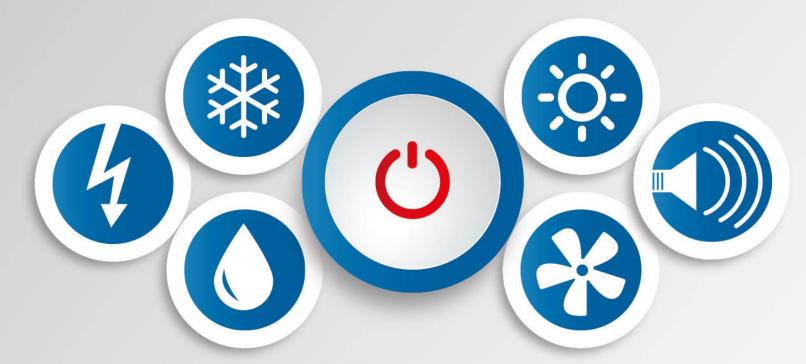

#### ELECTRICAL ENGINEERING

- Heavy-current and low-current installations
- High, medium and low-voltage distribution
- Transformers, rectifiers
- Lighting and emergency lighting systems
- Network backup systems
- Central power supply systems
- Network technology
- Photovoltaic systems

## HEATING, AIR CONDITIONING, VENTILATION AND SANITARY SYSTEMS

- Heat generation and heat distribution
- Refrigeration and cold distribution
- Partial and full air conditioning systems
- Feed and return-air ventilation systems
- Geothermic systems
- Solar systems
- Sanitary installations
- Swimming pools, saunas and water fun parks
- Compressed air and media supply
- Component activation