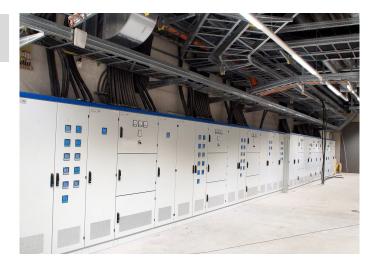

#### ELECTRICAL ENGINEERING

- Heavy-current and low-current installations
- High, medium and low-voltage distribution
- Transformers, rectifiers
- Lighting and emergency lighting systems
- Network backup systems
- Central power supply systems
- Network technology
- Photovoltaic systems